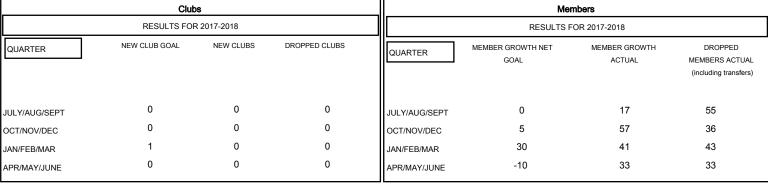

## MONTHLY MEMBERSHIP PROGRESS REPORT

District 41

Results as of: 05/31/2018

## GMT: MAHESH CHITNIS LOCATION MAINE GMT CA Clubs Members



## GOALS AND ACTUAL NEW CLUBS CUMULATIVE



## GOALS AND ACTUAL MEMBERS CUMULATIVE



| -■- MEMBER GROWTH NET GOAL      |    |
|---------------------------------|----|
| - ● - MEMBER GROWTH ACTUAL      |    |
| - ▲ - LAST YEAR MEMBERSHIP ACTU | AL |
|                                 |    |
|                                 |    |
|                                 |    |

| DROPPED CLUBS: 0 |     |
|------------------|-----|
| DROPPED MEMBERS  |     |
| DECEASED         | 30  |
| CLUB CANCELLED   | 0   |
| OTHER            | 137 |
| TOTAL            | 167 |

| 38 CLUBS OF 71 ADDED 1 OR MORE | GENDER DIST                       | RIBUTION                                                  |
|--------------------------------|-----------------------------------|---------------------------------