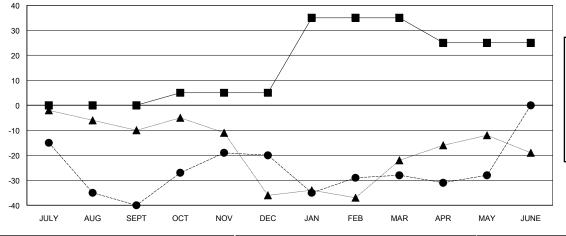

## GOALS AND ACTUAL MEMBERS CUMULATIVE

| -■- MEMBER GROWTH NET GOAL      |    |
|---------------------------------|----|
| - ● - MEMBER GROWTH ACTUAL      |    |
| - ▲ - LAST YEAR MEMBERSHIP ACTU | AL |
|                                 |    |
|                                 |    |
|                                 |    |